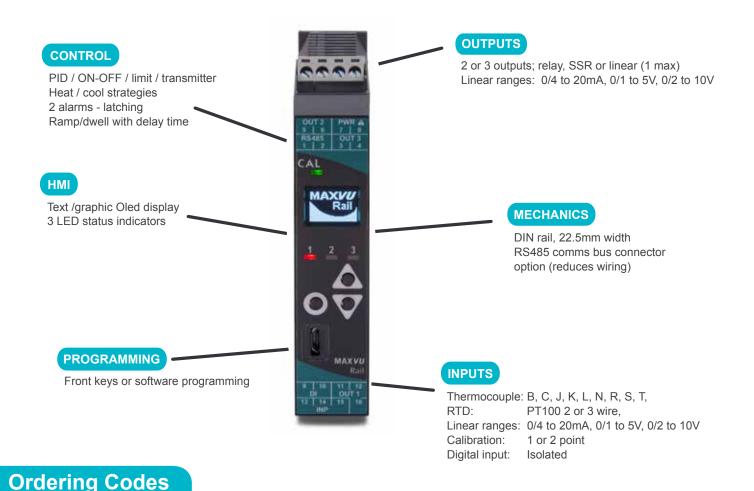

# MAXVU rail

DIN-rail Temperature Controller/Transmitter and Limiter

MAXVU Rail is a compact DIN-rail mount temperature controller/transmitter and limiter range for general industrial and scientific equipment requiring a reduced back panel footprint, centralised control or minimal front panel components.

The slim 22.5mm width behind panel devices are quick to integrate in a system and easy to set-up, the affordable product family offers;

- PID controller for stable and efficient temperature and process control
- Transmitter function for monitoring and data collection of process measurements
- · FM approved limit device for machine protection

#### Clear text/graphic display

MAXVU Rail incorporates the latest Oled technology display for high contrast text/graphic display with a wide viewing angle, easily visible to configure in bright sunlight or a dark control panel.

### Short set up menu

MAXVU Rail has been specially designed for ease-of-use through a quick setup menu accessed from the front keypad.

- · Includes the most common parameter settings
- Prioritised parameter options, default is the most common option with second most common next on the list
- · Other parameters still available through the full menu