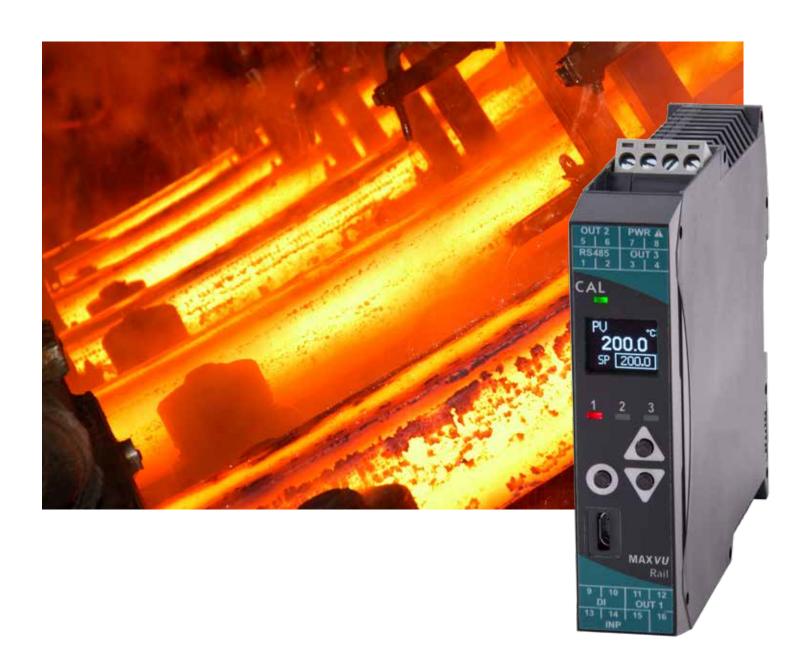

# MAXVU rail

DIN-rail Temperature Controller/Transmitter and Limiter

MAXVU Rail is a compact DIN-rail mount temperature controller/transmitter and limiter range for general industrial and scientific equipment requiring a reduced back panel footprint, centralised control or minimal front panel components.

The slim 22.5mm width behind panel devices are quick to integrate in a system and easy to set-up, the affordable product family offers;

- PID controller for stable and efficient temperature and process control
- Transmitter function for monitoring and data collection of process measurements
- · FM approved limit device for machine protection