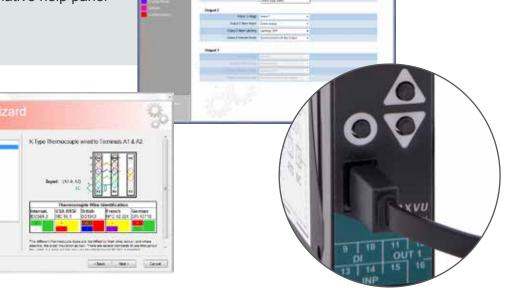

#### **PC Configuration software**

Alternatively, fast configuration of instruments can be achieved with the MAX*VU* software via the controller's front access configuration port

- · Logical menu driven interface
- · Tables with drop down menus
- Graphical setup wizard with informative help panel
- Save configuration files
- Print report of controller settings