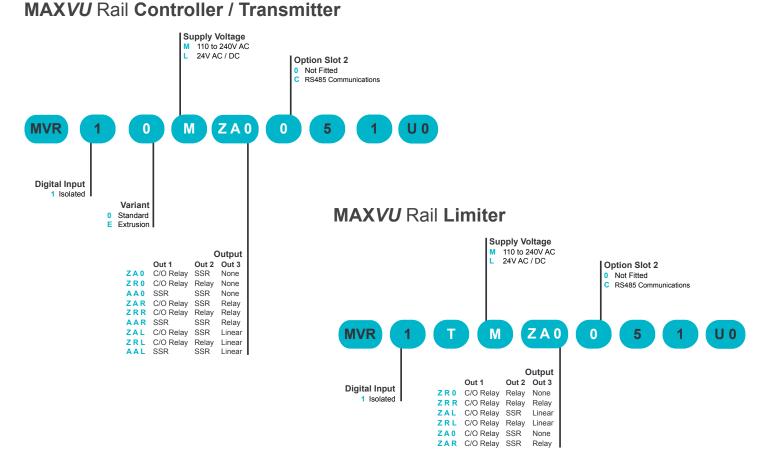

# MAXVU rail

DIN-rail Temperature Controller/Transmitter and Limiter

MAXVU Rail is a compact DIN-rail mount temperature controller/transmitter and limiter range for general industrial and scientific equipment requiring a reduced back panel footprint, centralised control or minimal front panel components.

The slim 22.5mm width behind panel devices are quick to integrate in a system and easy to set-up, the affordable product family offers;

- PID controller for stable and efficient temperature and process control
- Transmitter function for monitoring and data collection of process measurements
- · FM approved limit device for machine protection