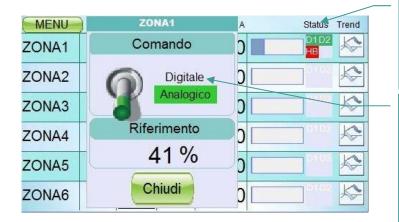

REVO KP2 can be connected with 6 zones. The operatore Page can display 4 or 6 zone depending by the page selected. Pushing the zone name is possible to **see the advanced parameter and setting page 1** each zone.

Some indicator are available for each zone:

- Digital Input 1 and 2 Status
- Heater Break and Short Circuit Alarm
  - Pressing the Reference Value Cell, a pop up area will be opened. By using the selector is possible to switch between Analogue Input (ex: coming from Temperature Controller) and Manual Mode (ex: coming from the HMI).
- Touching the Reference, a pop up area will be opened with a numeric keypad to insert the reference value fo "Manual Mode"
- Zone Parameter details
- Alarm