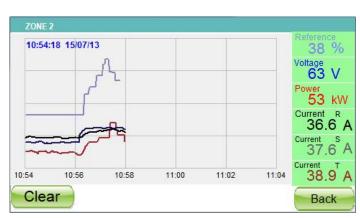

#### TREND PAGE

For zone loop is available a Trend page dedicated to the graphical display fo the Mesured Value. In the graph each square represents 2 minutes, then the screen will show an horizon of 10 minutes. Regarding measured value, is possible to set it or mantain in automatic scaling(defau