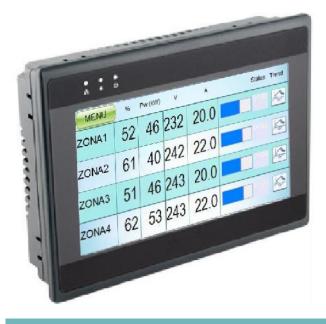

#### FOUR ZONE PAGE WIEW

| MENU  | %  | Pw (KW) | V                  | A    | Status Trend |
|-------|----|---------|--------------------|------|--------------|
| ZONA1 | 52 | 46      | 232                | 20.0 |              |
| ZONA2 | 61 | 40      | 2 <mark>4</mark> 2 | 22.0 | Dinte 🐼      |
| ZONA3 | 51 | 46      | 243                | 20.0 |              |
| ZONA4 | 62 | 53      | 2 <mark>43</mark>  | 22.0 | Bilb?        |

- Generic Alarm Status
- Trend Display Push **Button for eac** zone
- Current Graph