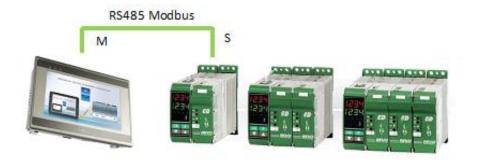

# BASIC SYSTEM FOR REVO CL

REVO KP2 can be connected with 6 zones. The operatore Page can display 4 or 6 zone depending by the page selected. Pushing the zone name is possible to **see the advanced parameter and setting page 1** each zone.