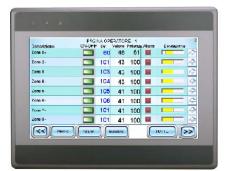

#### 7.0" TFT LCD 800x480

| Desorizione<br>Ecne I- | PAGIKA OP<br>CINFOPP Set | Valore I |     | Allarm | Deviatio | ne<br>E K |
|------------------------|--------------------------|----------|-----|--------|----------|-----------|
| Ecra 2-                |                          | 40       | 100 |        |          | - 2       |
| Eano &                 | 103                      |          | 100 | Ē      | 1        | k         |
| Zom I-                 | 104                      | 43       | 100 |        | 1        | 4         |
| Zona 6-                | 105                      | 41       | 100 |        | -        | - 4       |
| Zona 6-                | 106                      | 41       | 100 |        |          | 24        |
| Zone ?-                | 101                      | 41       | 100 |        |          | 4         |
| 20 <b>m</b> 8-         | 101                      | 41       | 100 |        |          | - 4       |
| K Home                 |                          | ndictro  | Ì   | ſ      | IVITE )  | 22        |