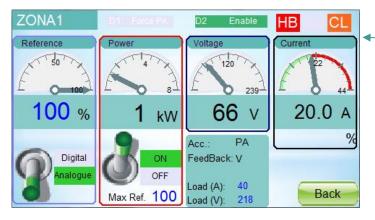

When REVO E or Multidrive zone is available, N°3 bargraph will be displayed the current of the three phase.

When REVO E or Multidrive zone is available the curre value display the avarage value of the three phase.

Possibility to switch OFF one or more zone.

Up to N°4 Generic Process Variable can be displayed on the bottom row, by using -E modules. This stand alone modules are available with 4:20mA, 0:10V, Pt100 or Thermocouple input and Modbus RTU Slave Port.

Some indicator are available for each zone:

- Digital Input 1 and 2 Status
- Heater Break and Short Circuit Alarm
  - Pressing the Reference Value Cell, a pop up area will be opened. By using the selector is possible to switch between Analogue Input (ex: coming from Temperature Controller) and Manual Mode (ex: coming from the HMI).
- Touching the Reference, a pop up area will be opened with a numeric keypad to insert the reference value fo "Manual Mode"
- Zone Parameter details
- Alarm

- Digital Input Status
- Feedback Display

Description of the field

• Reference Value: % Power Requested by Temperature Controller/Multiloop/PLC/DCS e

- Voltage: Avarage Voltage (V)
- Power: Avarage Power (kW)

• Current: wih REVO M 1PH and REVO CL the avarage value measured on the single phase units is displayed. With REVO M 2-3PH again only one avarage is an avarage value of the three phase. With REVO E and Multidriv -3PH N°3 avarage current are