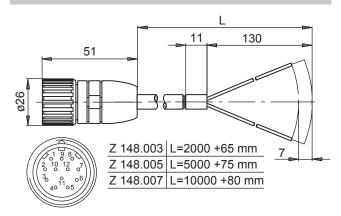

## **Dimensions**

1

## **Features**

- Female connector M23 with screwable nut
- With or without cable (shielded) in different lengths
- Cable version: shield is placed onto the connector housing

| Part number |                                          |  |
|-------------|------------------------------------------|--|
| Z 148.001   | Female connector M23, 12-pin, less cable |  |
| Z 148.003   | Female connector M23, 12-pin, 2 m cable  |  |
| Z 148.005   | Female connector M23, 12-pin, 5 m cable  |  |
| Z 148.007   | Female connector M23, 12-pin, 10 m cable |  |