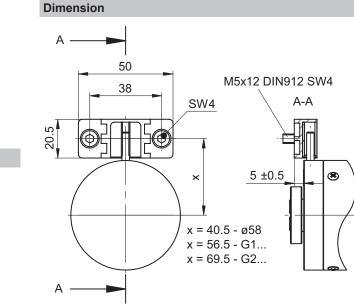

Accessories Mounting accessories

### Z 119.041



#### Part number

Z 119.041 Torque support by rubber buffer element for encoders with 15 mm pin

#### Scope of delivery

Included: Torque support, rubber buffer, 2 screws M5 x 12 with two stay washers

#### Suitable for

G0333, G0A2H, G0AMH, G0L2H, G0LMH, G0M2H, G0MMH, G0P5H, G1I0H, G1I0S, G1M2H, G1MMH, G2M2H, G2MMH, GBA2H, GBA2S, GBAMH, GBAMS, GBMMH, GBMMS, GBP5H, GE333, GEMMH, GI330, GI331, GI332, GI333, GXA2S, GXAMS, GXL2S, GXLMS, GXM2S, GXM7S, GXMMS, GXN1H, GXP1H, GXP5S, GXP6H, RXA1H

#### Features

- Easy and cost-effective mounting
- For applications with high acceleration

#### Description

Push encoder onto drive shaft. Insert torque pin that is radially fixed at the encoder flange into the torque support (provided by customer).



# Dimensions