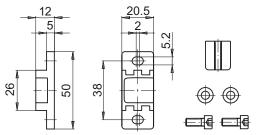

nting accessories

### Z 119.041



#### Part number

Z 119.041 Torque support by rubber buffer element for encoders with 15 mm pin

#### Scope of delivery

Included: Torque support, rubber buffer, 2 screws M5 x 12 with two stay washers

#### Suitable for

G0333, G0A2H, G0AMH, G0L2H, G0LMH, G0M2H, G0MMH, G0P5H, G1I0H, G1I0S, G1M2H, G1MMH, G2M2H, G2MMH, GBA2H, GBA2S, GBAMH, GBAMS, GBMMH, GBMMS, GBP5H, GE333, GEMMH, GI330, GI331, GI332, GI333, GXA2S, GXAMS, GXL2S, GXLMS, GXM2S, GXM7S, GXMMS, GXN1H, GXP1H, GXP5S, GXP6H, RXA1H

#### Features

- Easy and cost-effective mounting
- For applications with high acceleration

#### Description

Push encoder onto drive shaft. Insert torque pin that is radially fixed at the encoder flange into the torque support (provided by customer).



# Dimensions