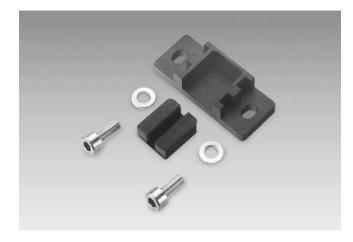

#### Scope of delivery

Included: Torque support, rubber buffer, 2 screws M5 x 12 with two stay washers

#### Description

Push encoder onto drive shaft. Insert torque pin that is radially fixed at the encoder flange into the torque support (provided by customer).