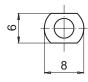

# **Accessories**

## **Mounting accessories**

#### Z 119.040



#### **Features**

- Easy mounting in confined a place since no radial space required
- For applications with minimized space consumption

#### **Description**

Use either rubber buffer Z 119.036 or Z 119.037 according to encoder model. Fix shoulder screw onto the mounting surface. Push encoder onto the drive shaft and position the shoulder screw in the encoder's rubber buffer.

## Part number

Z 119.040 Shoulder screw M5 as torque support

## Scope of delivery

Included: Shoulder screw M5

#### Suitable for

G1M2H, G1MMH, G2M2H, G2MMH, GI341, GI342, GXN1H, GXP1H, GXP6H, RXA1H

## Dimension

1



## **Dimensions**