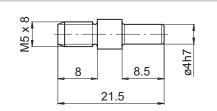

# **Accessories**

## **Mounting accessories**

#### Z 119.040



#### **Features**

- Easy mounting in confined a place since no radial space required
- For applications with minimized space consumption

#### **Description**

Use either rubber buffer Z 119.036 or Z 119.037 according to encoder model. Fix shoulder screw onto the mounting surface. Push encoder onto the drive shaft and position the shoulder screw in the encoder's rubber buffer.

## Part number

Z 119.040 Shoulder screw M5 as torque support

## Scope of delivery

Included: Shoulder screw M5

#### Suitable for

G1M2H, G1MMH, G2M2H, G2MMH, GI341, GI342, GXN1H, GXP1H, GXP6H, RXA1H

## Dimension

1



## **Dimensions**