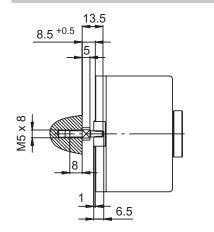

# **Accessories**

## **Mounting accessories**

#### Z 119.040



#### **Features**

- Easy mounting in confined a place since no radial space required
- For applications with minimized space consumption

#### **Description**

Use either rubber buffer Z 119.036 or Z 119.037 according to encoder model. Fix shoulder screw onto the mounting surface. Push encoder onto the drive shaft and position the shoulder screw in the encoder's rubber buffer.

## Part number

Z 119.040 Shoulder screw M5 as torque support

## Scope of delivery

Included: Shoulder screw M5

#### Suitable for

G1M2H, G1MMH, G2M2H, G2MMH, GI341, GI342, GXN1H, GXP1H, GXP6H, RXA1H

## Dimension

1



## **Dimensions**