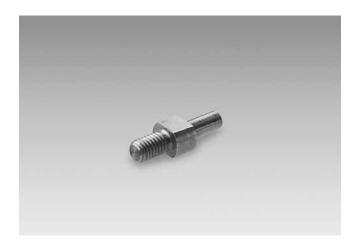

#### Z 119.040

## Part number

Z 119.040 Shoulder screw M5 as torque support

## Scope of delivery

Included: Shoulder screw M5