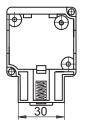

|
| Material                           | Housing: plastic                                                                             |

# Time and hours meters electromechanic

Hour counters with DIN dimensions
Display 7-digits, VAC trigger

**B 148** 

### Part number



- 02 Built-in mounting ø50 mm with screw terminals and flat connector outlet Front 48 x 48 mm or 55 x 55 mm with adapter frame (included in delivery)
- 06 Surface mount with screw mounting, screw terminal, snap-in base with terminal cover
- 07 Surface mount with snap-on base for DIN rail, screw terminal

### **Dimensions**

# Built-in counter with clip frame





# Surface mounting with screw mount and snap-in base





# Adaptor frame, front 55 x 55 mm



# Surface mounting with snap-in base for DIN rail



2



### Installation steps