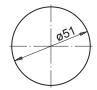

### Part number

- 02 Built-in mounting ø50 mm with screw terminals and flat connector outlet Front 48 x 48 mm or 55 x 55 mm with adapter frame (included in delivery)
- 06 Surface mount with screw mounting, screw terminal, snap-in base with terminal cover
- 07 Surface mount with snap-on base for DIN rail, screw terminal

# Built-in counter with clip frame