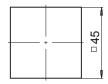

### Part number

- 02 Built-in mounting ø50 mm with screw terminals and flat connector outlet Front 48 x 48 mm or 55 x 55 mm with adapter frame (included in delivery)
- 06 Surface mount with screw mounting, screw terminal, snap-in base with terminal cover
- 07 Surface mount with snap-on base for DIN rail, screw terminal

# Adaptor frame, front 55 x 55 mm