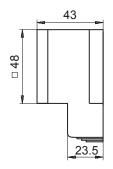

| 60 g                                                                                         |
| Material                           | Housing: plastic                                                                             |

# Time and hours meters electromechanic

Hour counters with DIN dimensions
Display 7-digits, VAC trigger

**B 148** 

### Part number



- 02 Built-in mounting ø50 mm with screw terminals and flat connector outlet Front 48 x 48 mm or 55 x 55 mm with adapter frame (included in delivery)
- 06 Surface mount with screw mounting, screw terminal, snap-in base with terminal cover
- 07 Surface mount with snap-on base for DIN rail, screw terminal

### **Dimensions**

# Built-in counter with clip frame





# Surface mounting with screw mount and snap-in base





# Adaptor frame, front 55 x 55 mm



# Surface mounting with snap-in base for DIN rail



2



### Installation steps