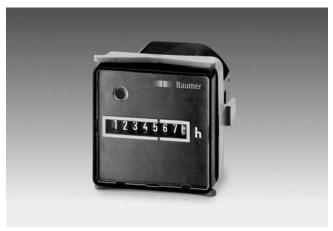

# **B 148**

B 148 for AC

Gear precision

### **Features**

- Time and hour counter
- AC voltage
- 7-digit number wheel counter
- Counting capacity: 99999.99 h
- Without reset
- Operation indicator

| Technical data - electrical ratings |                                                                                                                                                                        |
|-------------------------------------|------------------------------------------------------------------------------------------------------------------------------------------------------------------------|
| Voltage supply                      | 1826 VAC / 50 Hz<br>3648 VAC / 50 Hz<br>110120 VAC / 50 Hz<br>220240 VAC / 50 Hz<br>350400 VAC / 50 Hz<br>2430 VAC / 60 Hz<br>110127 VAC / 60 Hz<br>220240 VAC / 60 Hz |
| Nominal frequency                   | 50 / 60 Hz                                                                                                                                                             |
| Power consumption                   | 1 VA                                                                                                                                                                   |
|                                     |                                                                                                                                                                        |

# **Description**

Baumer hour counters are applied anywhere to make costs become evident, to observe maintenance intervals, to define warranty periods or to record operation hours.

| Technical data - mechanical design |                                                                                              |
|------------------------------------|----------------------------------------------------------------------------------------------|
| Display                            | White numbers on black                                                                       |
| Number of digits                   | 7-digits                                                                                     |
| Digit height                       | 4 mm                                                                                         |
| Counting capacity                  | 99 999.99 h                                                                                  |
| Reading accuracy                   | 1/100 h = 36 s                                                                               |
| Ambient temperature                | -20+55 °C                                                                                    |
| Storing temperature                | -20+70 °C                                                                                    |
| Relative humidity                  | 80 % non-condensing                                                                          |
| Protection DIN EN 60529            | IP 20 (surface mount / DIN rail housing) , IP 42 (built-in housing)                          |
| Housing type                       | Built-in housing<br>Surface mount housing<br>Surface mount DIN rail housing<br>EN 50022      |
| Connection                         | Screw terminal connector Flat connector outlet                                               |
| Mounting                           | Clip frame for built-in housing<br>Rear screw mount<br>Snap-on base for DIN rail<br>EN 50022 |
| Dimensions W x H x L               | 48 x 48 x 43 mm                                                                              |
| Weight approx.                     | 60 g                                                                                         |
| Material                           | Housing: plastic                                                                             |