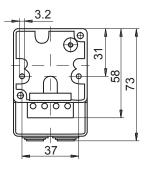

| 60 g                                                                                         |
| Material                           | Housing: plastic                                                                             |

# Time and hours meters electromechanic

Hour counters with DIN dimensions
Display 7-digits, VAC trigger

**B 148** 

### Part number



- 02 Built-in mounting ø50 mm with screw terminals and flat connector outlet Front 48 x 48 mm or 55 x 55 mm with adapter frame (included in delivery)
- 06 Surface mount with screw mounting, screw terminal, snap-in base with terminal cover
- 07 Surface mount with snap-on base for DIN rail, screw terminal

### **Dimensions**

# Built-in counter with clip frame





# Surface mounting with screw mount and snap-in base





# Adaptor frame, front 55 x 55 mm



# Surface mounting with snap-in base for DIN rail



2



### Installation steps