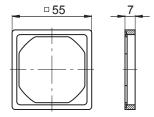

|
| Material                           | Housing: plastic                                                                             |

# Time and hours meters electromechanic

Hour counters with DIN dimensions
Display 7-digits, VAC trigger

**B 148** 

### Part number



- 02 Built-in mounting ø50 mm with screw terminals and flat connector outlet Front 48 x 48 mm or 55 x 55 mm with adapter frame (included in delivery)
- 06 Surface mount with screw mounting, screw terminal, snap-in base with terminal cover
- 07 Surface mount with snap-on base for DIN rail, screw terminal

### **Dimensions**

# Built-in counter with clip frame





# Surface mounting with screw mount and snap-in base





# Adaptor frame, front 55 x 55 mm



# Surface mounting with snap-in base for DIN rail



2



### Installation steps