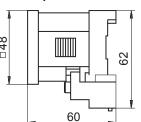

# **Description**

Baumer hour counters are applied anywhere to make costs become evident, to observe maintenance intervals, to define warranty periods or to record operation hours.

| Technical data - mechanical design |                                                                                              |
|------------------------------------|----------------------------------------------------------------------------------------------|
| Display                            | White numbers on black                                                                       |
| Number of digits                   | 7-digits                                                                                     |
| Digit height                       | 4 mm                                                                                         |
| Counting capacity                  | 99 999.99 h                                                                                  |
| Reading accuracy                   | 1/100 h = 36 s                                                                               |
| Ambient temperature                | -20+55 °C                                                                                    |
| Storing temperature                | -20+70 °C                                                                                    |
| Relative humidity                  | 80 % non-condensing                                                                          |
| Protection DIN EN 60529            | IP 20 (surface mount / DIN rail housing) , IP 42 (built-in housing)                          |
| Housing type                       | Built-in housing<br>Surface mount housing<br>Surface mount DIN rail housing<br>EN 50022      |
| Connection                         | Screw terminal connector Flat connector outlet                                               |
| Mounting                           | Clip frame for built-in housing<br>Rear screw mount<br>Snap-on base for DIN rail<br>EN 50022 |
| Dimensions W x H x L               | 48 x 48 x 43 mm                                                                              |
| Weight approx.                     | 60 g                                                                                         |
| Material                           | Housing: plastic                                                                             |

# Surface mounting with snap-in base for DIN rail

2