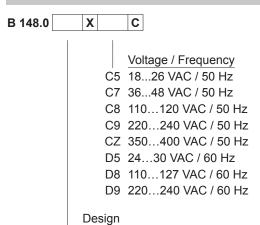

### Part number

- 02 Built-in mounting ø50 mm with screw terminals and flat connector outlet Front 48 x 48 mm or 55 x 55 mm with adapter frame (included in delivery)
- 06 Surface mount with screw mounting, screw terminal, snap-in base with terminal cover
- 07 Surface mount with snap-on base for DIN rail, screw terminal