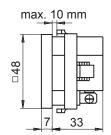

|
| Weight approx.                     | 60 g                                                                                         |
| Material                           | Housing: plastic                                                                             |

# Time and hours meters electromechanic

Hour counters with DIN dimensions
Display 7-digits, VAC trigger

**B 148** 

### Part number



- 02 Built-in mounting ø50 mm with screw terminals and flat connector outlet Front 48 x 48 mm or 55 x 55 mm with adapter frame (included in delivery)
- 06 Surface mount with screw mounting, screw terminal, snap-in base with terminal cover
- 07 Surface mount with snap-on base for DIN rail, screw terminal

### **Dimensions**

# Built-in counter with clip frame





# Surface mounting with screw mount and snap-in base





# Adaptor frame, front 55 x 55 mm



# Surface mounting with snap-in base for DIN rail



2



### Installation steps