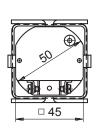

|
| Weight approx.                     | 60 g                                                                                         |
| Material                           | Housing: plastic                                                                             |

# Time and hours meters electromechanic

Hour counters with DIN dimensions
Display 7-digits, VAC trigger

**B 148** 

### Part number



- 02 Built-in mounting ø50 mm with screw terminals and flat connector outlet Front 48 x 48 mm or 55 x 55 mm with adapter frame (included in delivery)
- 06 Surface mount with screw mounting, screw terminal, snap-in base with terminal cover
- 07 Surface mount with snap-on base for DIN rail, screw terminal

### **Dimensions**

# Built-in counter with clip frame





# Surface mounting with screw mount and snap-in base





# Adaptor frame, front 55 x 55 mm



# Surface mounting with snap-in base for DIN rail



2



### Installation steps